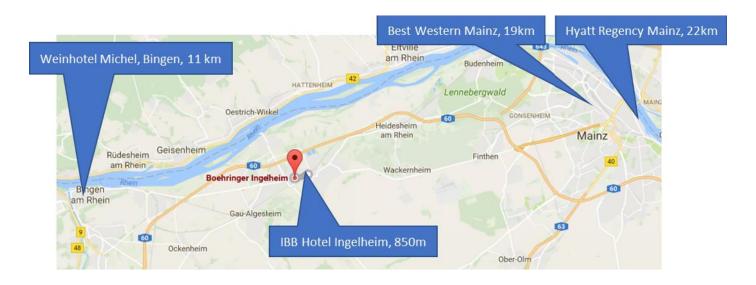

## "Brave New Media World" - A subject of daily challenges

| Hotel |                          | Distance to conference location | Prices                                            |                                                    | - Additional information           |
|-------|--------------------------|---------------------------------|---------------------------------------------------|----------------------------------------------------|------------------------------------|
|       |                          |                                 | Friday                                            | Saturday                                           | Additional information             |
|       | IBB Hotel,<br>Ingelheim  | 0,85 km                         | Single room<br>99,00 €<br>Double room<br>129,00 € | Single room<br>139,00 €<br>Double room<br>169,00 € | Prices guarantee ends 30.7.2017    |
|       | Best Western, Mainz      | 19 km                           | Sold out                                          | All rooms<br>148,00 €                              |                                    |
|       | Hyatt Regency, Mainz     | 22 km                           | Single room 165,00 €<br>Double room 190,00 €      |                                                    |                                    |
|       | Weinhotel Michel, Bingen | 11 km                           | Single room 115,00€<br>Double room 150,00 €       |                                                    | Connected to public transportation |